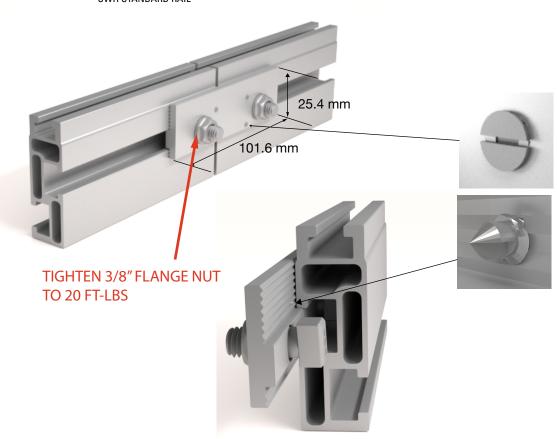

## SWH GROUNDING SPLICE PLATE Part No. EA-SW-GSP-01, EA-SW-GSP-01B

Conforms to UL STD 2703

Grounding splice material: 6005-T5 extruded aluminum alloy

Hardware material: 304 and/or 316 stainless steel

 Tighten supplied 3/8" T-bolts and flange nuts to 20 ft-lbs of torque. Preinstalled screws will automatically penetrate rail anodization to create grounding path through both rails.

When used as an expansion joint with one side of bolts loose, an additional UL approved splice jumper shall be used.

UL2703
LISTED
US
Intertek
#4009330

Mounts to either side of SWH Standard/Ecolite Rail