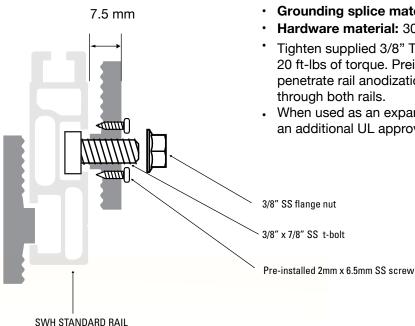

## SWH GROUNDING SPLICE PLATE Part No. EA-SW-GSP-01, EA-SW-GSP-01B

Conforms to UL STD 2703

Grounding splice material: 6005-T5 extruded aluminum alloy

Hardware material: 304 and/or 316 stainless steel

 Tighten supplied 3/8" T-bolts and flange nuts to 20 ft-lbs of torque. Preinstalled screws will automatically penetrate rail anodization to create grounding path through both rails.

When used as an expansion joint with one side of bolts loose, an additional UL approved splice jumper shall be used.

UL2703
LISTED
US
Intertek
#4009330

Mounts to either side of SWH Standard/Ecolite Rail